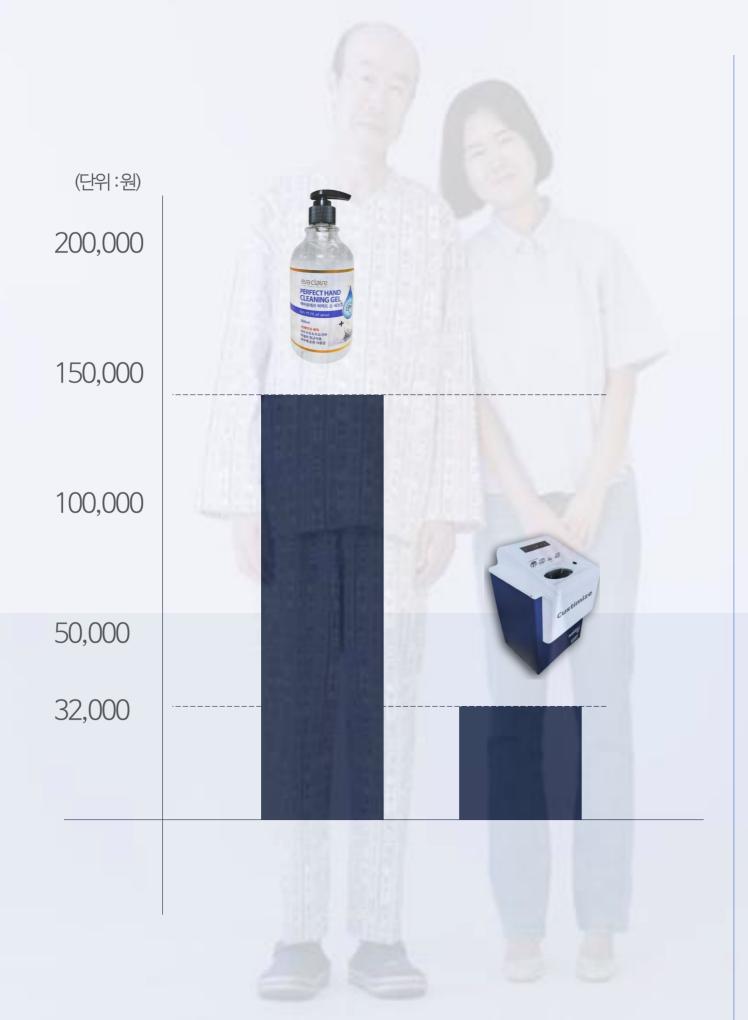

# 32,000 H/17H &

# 손세척기 유지비용

가. 1일 200명사용가정

나. 1개월수도세 2,956원

다. 1일대기전력(6110wh) + 200명사용전력(32wh) = 6.45kwh

라. 1개월(영업일기준 20일) 사용시전기세 = 9,760원

마. 소독액 기준: 1회 소독량(32mL) =1,000원/일