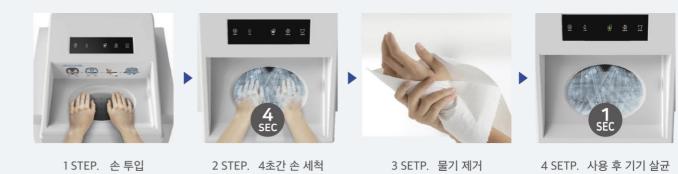

# 당신의 손 위생에 필요한 시간, 4초

고압분사 시스템을 이용한

# 빠른 세척효과

Duly water

出午程30左

任州村71 4左

# 손 세척 전,후 세균측정