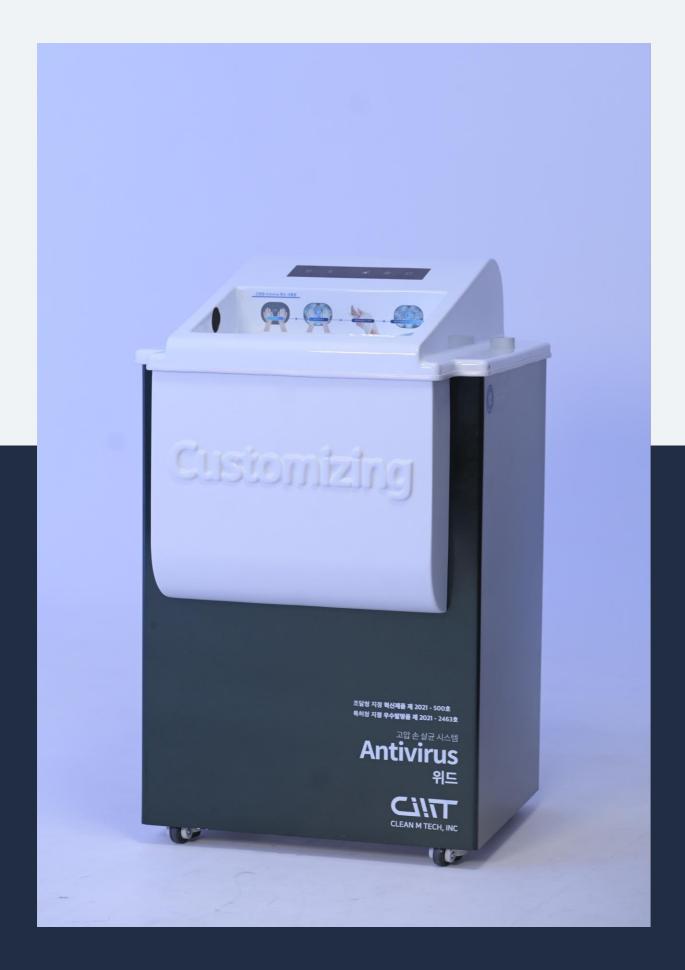

# 오직 물만 사용하는

자동 손세척기

# 당신의 손 위생에 필요한 시간, 4초

고압분사 시스템을 이용한

# 빠른 세척효과

Duly water

出午程30左

任州村71 4左