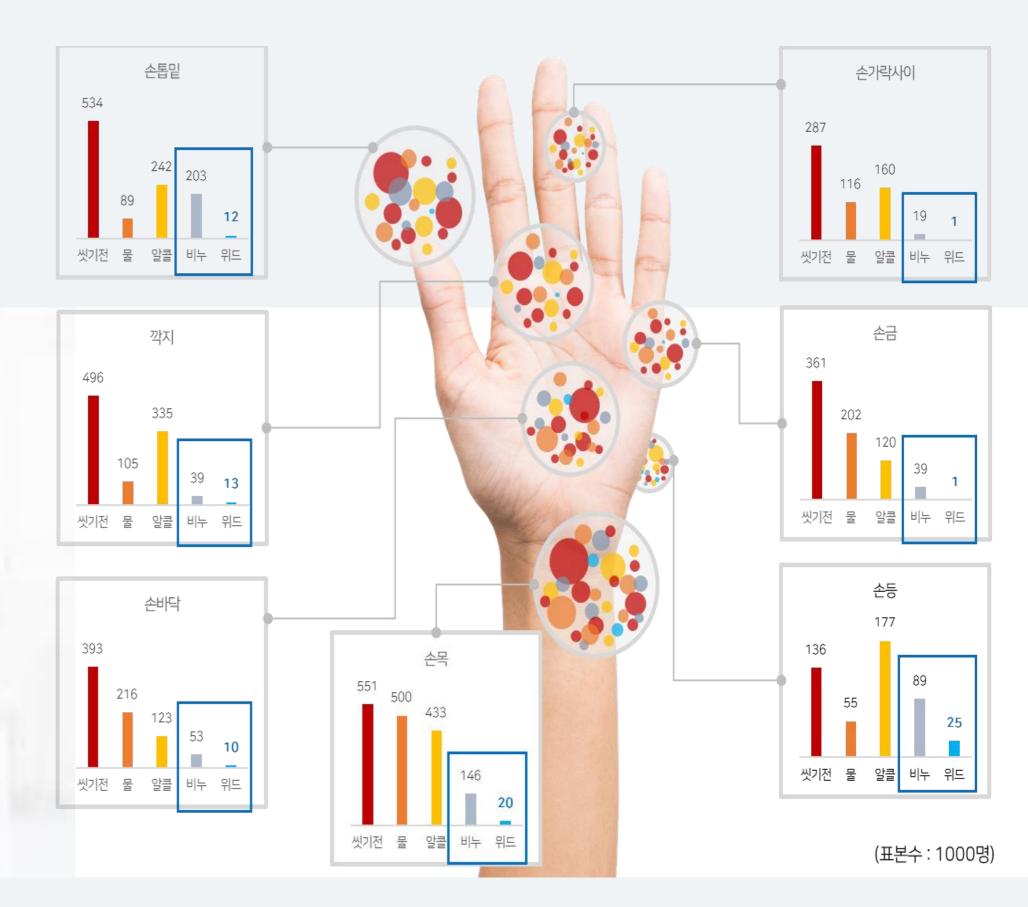

Our vision is your cleanness

# 오직 물만 사용하는

자동 손세척기





# 당신의 손 위생에 필요한 시간, 4초







고압분사 시스템을 이용한

# 빠른 세척효과

Duly water



出午程30左

任州村71 4左



# 손 세척 전,후 세균측정





#### 제 CDSP-2022-11 호

#### 재난안전제품 인증서

제 품 명 | 고압수를 이용한 손 세척기

모 델 명 | CM-G-001

업 체 명 주식회사 클린엠테

사업자등록번호 | 163-88-01628

소 재 지 | 부산광역시 강서구 미음산단5로41번길 71, 부산글로벌테크비즈센터 602호

유 효 기 간 | 2022년 07월 20일부터 2025년 07월 19일까지

위 제품은 「재난 및 안전관리 기본법」 제73조의4, 같은 법 시행령 제81조의3 및 같은 법 시행규칙 제19조의7에 따라 재난안전 제품임을 인증합니다.

2022년 07월 20일



행정안전부장괸



### 혁신제품 지정 인증서

01 기 업 명 주식회사 클린엠테크

사업자등록번호 163 - 88 - 01628

02 주 보산광역시 사하구 낙동대로550번길 37, 지하1층 비103-2호 (하단동 소 동아대학교 산학관)

03 혁신제품명 고압 분사 시스템을 이용한 자동 손 세척기

INDICATE SCALET IN THE SAME OF THE SAME

04 지정기간 2021년 12월 24일부터2024년 12월 23일까지

위 제품은 「조달사업에 관한 법률 시행령」제33조 제1항 및 「혁신제품 지정 및 구매촉진 등에 관한 규정」제10조 제1항에 의거하여 혁신제품으로 지정되었음을 인증합니다.

2021년 12월 24일

THE STATE OF





water

손세척기 기술인증

조달청 혁신제품 지정 (2021)

행정안전부 개난안전제품 인증 (2022)

국방부우수상용품우선구매추천대상 (2022)

특허청 우수발명품